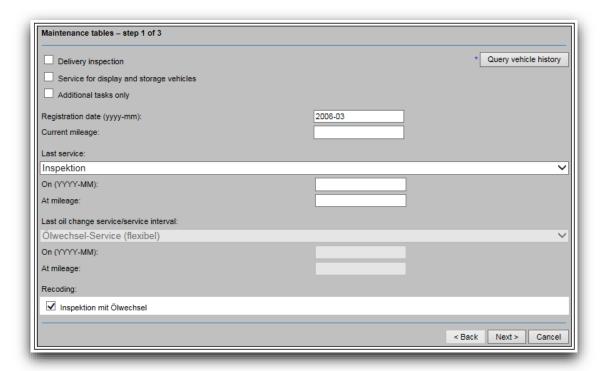

### Accessing the Digital Service Schedule

Select the "Products and services" menu option to access the Digital Service Schedule.