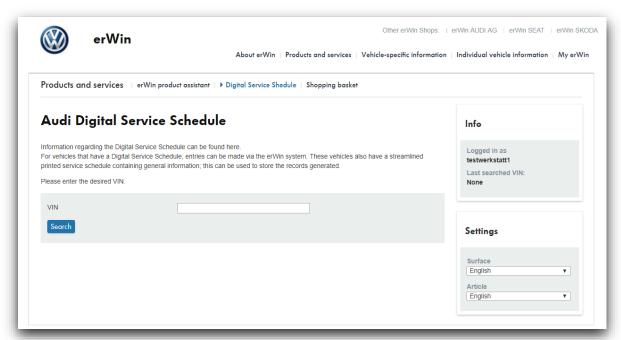

### Accessing the Digital Service Schedule

Select the "Products and services" menu option to access the Digital Service Schedule.