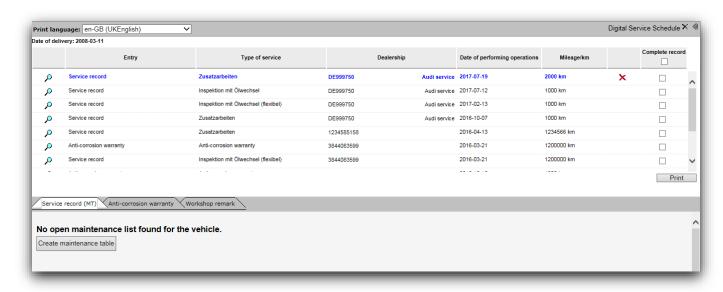

#### Creating a maintenance table and printing service certificates

Enter the relevant VIN and click "Search". If your search is successful and the Digital Service Schedule is available for the vehicle, a list will open displaying an overview of all service entries.

Click "Create maintenance table" to create a maintenance table.

# erWin: Free access to the Digital Service Schedule

Once the maintenance table has been finalised, you will be taken back to the overview of service entries. The newly created maintenance table will be included in the list.

You can select the service entries that you wish to print via the "Complete record" column. Here, it is only possible to print entries that you have created yourself.